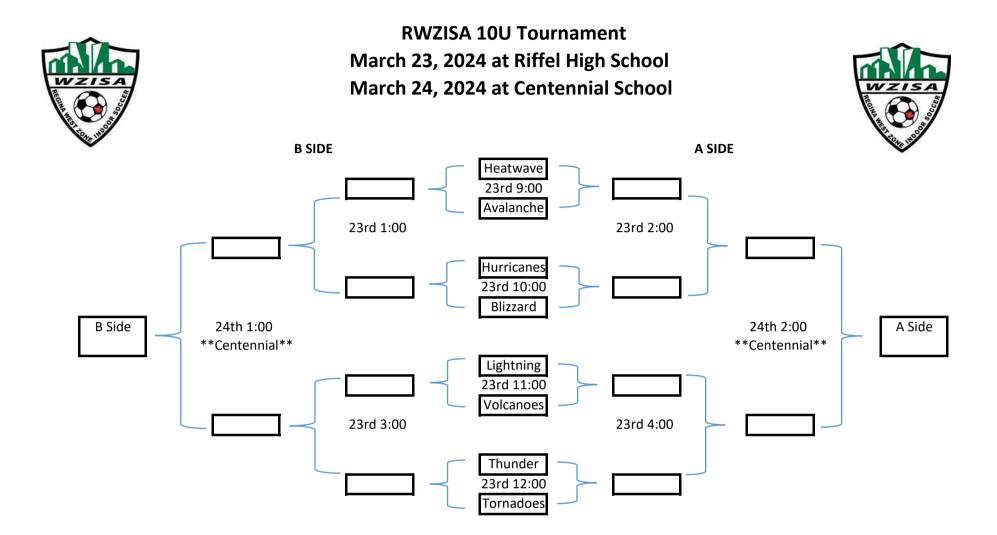

## Please Note:

- All games will be played on Saturday March 23 and Sunday March 24, 2024
- All games consist of 2 twenty-minute halves, a five-minute warm up and a five-minute halftime break.
- If game is tied after full time, proceed to one 5 minute overtime. First Goal Wins ("Golden Goal"). If still tied then proceed to Shootout.
- The concession this year will be at Riffel High School located on Rochdale. It will be open from 10:00 AM to 5:00 PM on Saturday only.
- Coaches please arrange a time for your team to come to the concession as a group for a drink, chips and a hotdog.

Have fun and see you next year in Indoor Soccer!

To continue playing soccer, please consider registering for Outdoor Soccer. The season runs from April 29 to June 15.