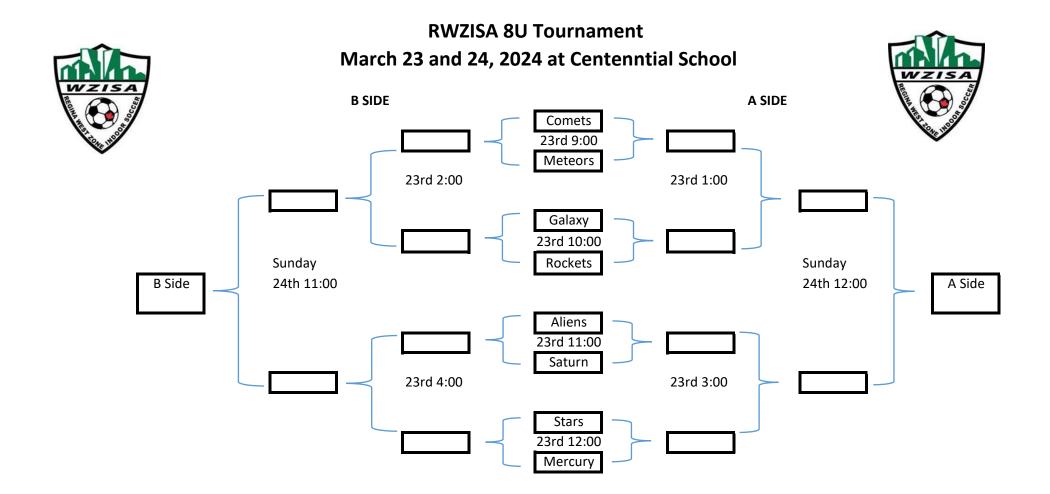

## Please Note:

- All games will be played Saturday March 23 and Sunday March 24, 2024
- All games consist of 2 twenty-minute halves, a five-minute warm up and a five-minute halftime break.
- If game is tied after full time, proceed to one 5 minute overtime. First Goal Wins ("Golden Goal"). If still tied then proceed to Shootout.
- The concession this year will be at Riffel High School located on Rochdale. It will be open from 10:00 AM to 5:00 PM on Saturday only.
- Coaches please arrange a time for your team to come to the concession as a group for a drink, chips and a hotdog.